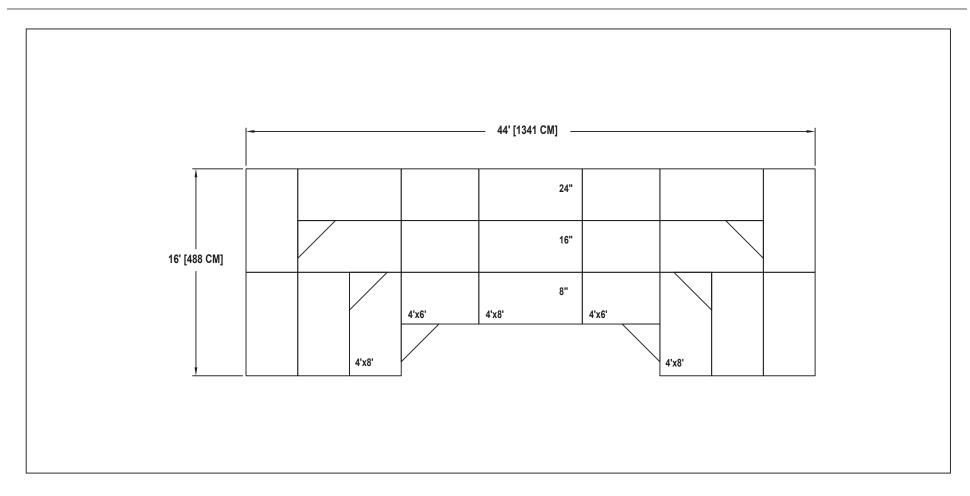

## BAND / ORCHESTRA RECTANGULAR RISER SET

NO. 215

SEATING CAPACITY IS 57 WITHOUT USING THE FLOOR. SEATING CAPACITY IS 64 WITH A ROW ON THE FLOOR. SEATING CAPACITY IS BASED ON 32" CHAIR SPACING.

Owatonna Office: Phone 800.4WENGER (493-6437) Worldwide +1.507.455.4100 | Parts & Service 800.887.7145 | wengercorp.com | 555 Park Drive, PO Box 448 | Owatonna | MN 55060-0448